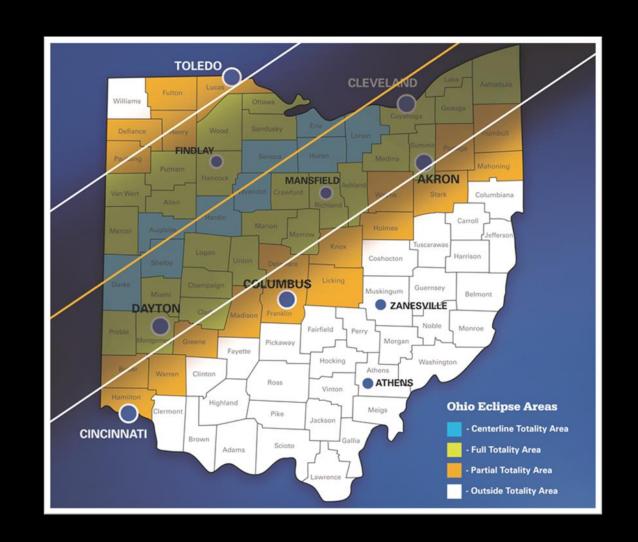

#### **NEED TO KNOW...**

- > Avon Lake is within the Centerline of Totality
- > A once in a lifetime event
  - Last one in Ohio in 1806
  - Next one in Avon Lake will be in 2444
- Spring break destination
- Lorain County is 1 of only 9 Ohio counties that intersects with the center line of totality
- ➤ Lorain County is estimating the population to increase to 900,000 to 1 million people
- Ohio is within a one day drive of 70% of the U.S. population

# Avon Lake's Timeline on 4/8

1:59 pm

Eclipse Begins - Glasses On

3:13 pm

Totality Begins - Glasses Off

3:15 pm

Maximum Totality (3m 52.6s)

3:17 pm

Totality Ends - Glasses On

4:28 pm

Eclipse Ends - Glasses Off