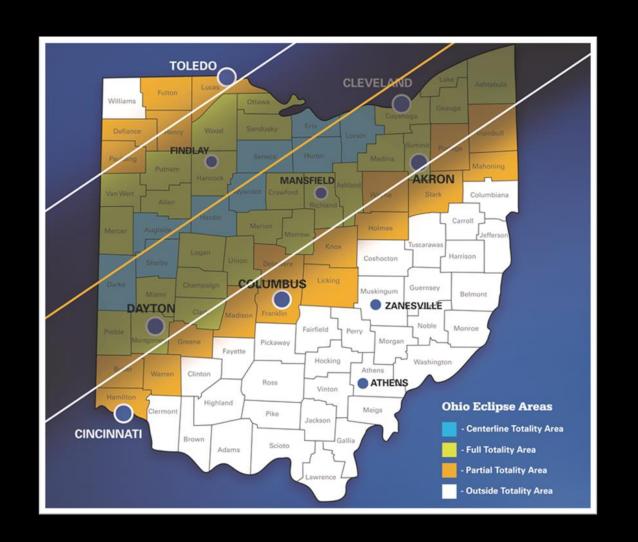

# NEED TO KNOW...

- Avon Lake is within the Centerline of Totality
- > A once-in-a-lifetime event
  - Last event in Ohio in 1806
  - Next event in Avon Lake will be in 2444
- Lorain County is 1 of only 9 Ohio counties intersecting with the center line of totality
- ➤ Lorain County is estimating the population to increase to 900,000 to 1 million people
- Ohio is within a one day drive of 70% of the U.S. population