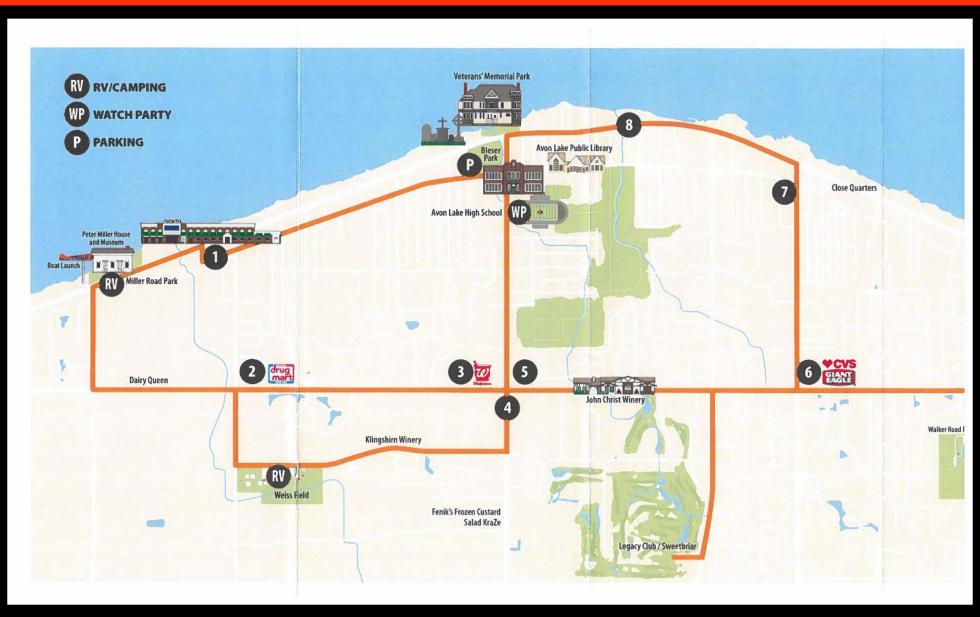

### CITY OF AVON LAKE OPPORTUNITIES

Are you listed on AvonLakeSolarEclipse.com?

Solar Express Shuttle Map Sponsor - \$100

- Business highlighted on shuttle map as a prime stop along the route
- Logo/link on eclipse website

Sunday, April 7 – Beach Park Station Stop 65
Eclipse Chaser 5K
Entertainment & Activities

Monday, April 8, 2024
Eclipse Watch Party @ Memorial Stadium

www.AvonLakeSolarEclipse.com