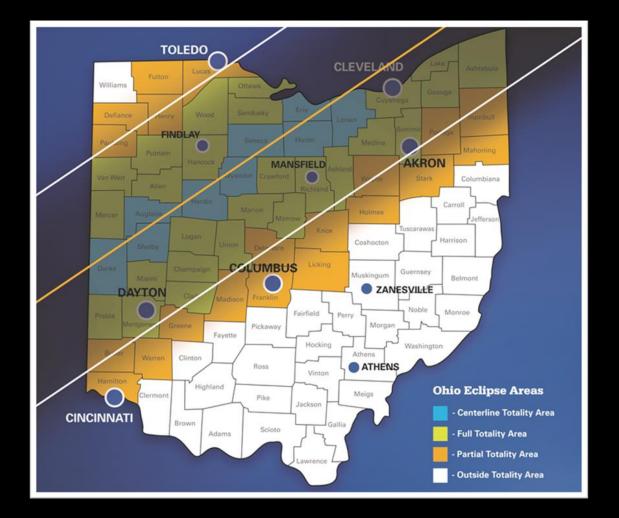

### NEED TO KNOW...

- Avon Lake is within the Centerline of Totality
- A once-in-a-lifetime event
  - $\circ~$  Last event in Ohio in 1806
  - $\circ~$  Next event in Avon Lake will be in 2444
- Lorain County is 1 of only 9 Ohio counties intersecting with the center line of totality
- Lorain County is estimating the population to increase to 900,000 to 1 million people
- Ohio is within a one day drive of 70% of the U.S. population