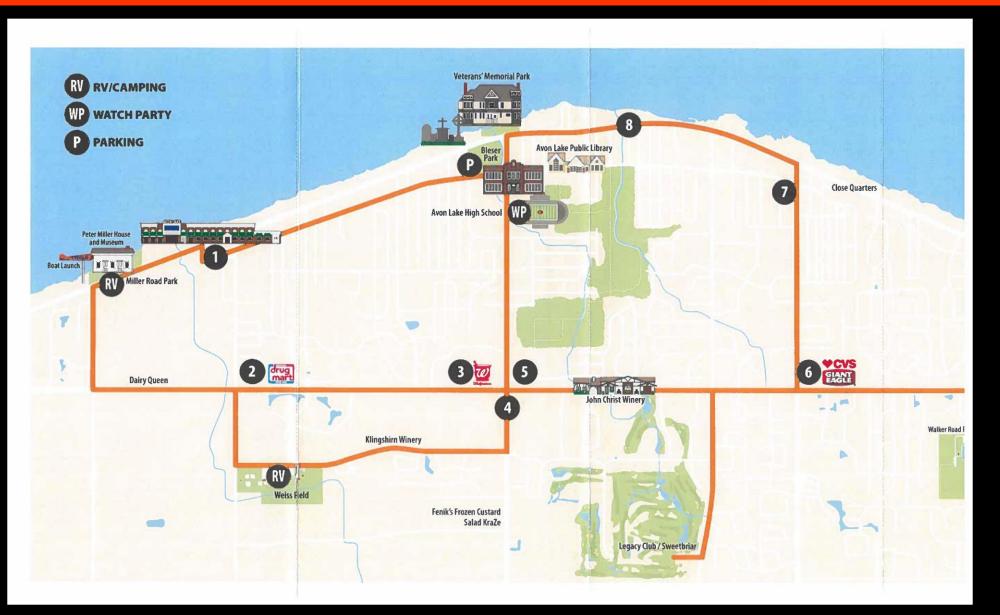

#### **COMMUNITY EVENTS**

**Thursday, February 15** Dark Skies, Bright Kids

Saturday, April 6 – Tuesday, April 9 Overnight Parking

Saturday, April 6 & Sunday, April 7 Solar Express

Saturday, April 6 – Solar Express Solar Sip & Shop - retail, restaurant and bar crawl

Sunday, April 7 – Beach Park Station Stop 65 Eclipse Chaser 5K Entertainment & Activities

Monday, April 8, 2024 Eclipse Watch Party @ Memorial Stadium

www.AvonLakeSolarEclipse.com