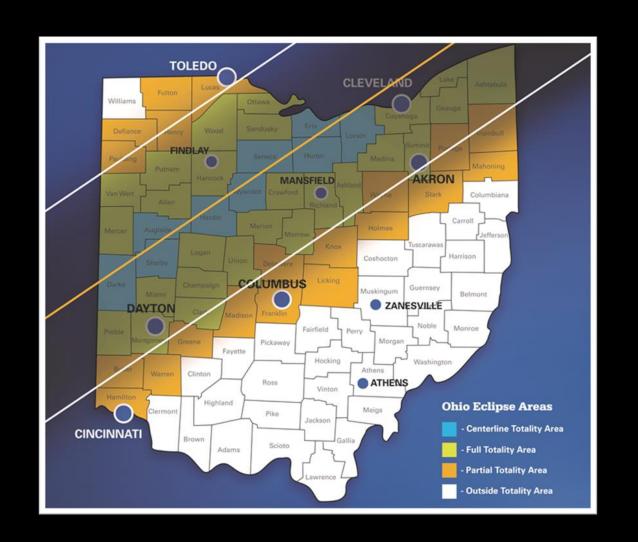

#### NEED TO KNOW...

- Avon Lake is within the Centerline of Totality
- > A once-in-a-lifetime event
  - Last event in Ohio in 1806
  - Next event in Avon Lake will be in 2444
- Lorain County is 1 of only 9 Ohio counties intersecting with the center line of totality
- ➤ Lorain County is estimating the population to increase to 900,000 to 1 million people
- Ohio is within a one day drive of 70% of the U.S. population